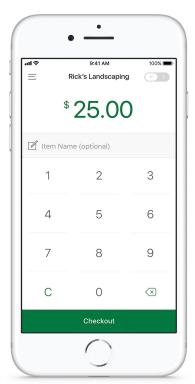

# Tap. Dip. Swipe. Repeat. All day. Every day.

Whether you're running around town or running around your store, the Clover Go Mobile Point-of- Sale app and Clover Dashboard place additional, robust features at your fingertips.

## Tips and Taxes

Set custom percentage amounts for tips and create multiple tax rates for the things you sell.